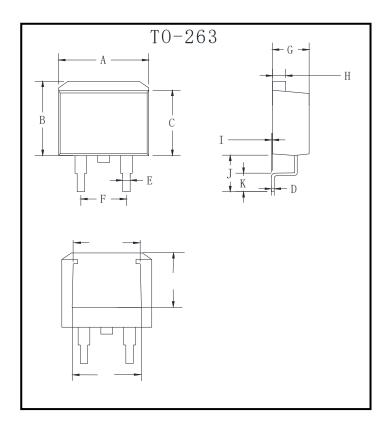

### **Suggested Pad Layout**

| Dim | Millimeters |
|-----|-------------|
|     |             |
|     |             |
|     |             |
|     |             |
|     |             |
|     |             |