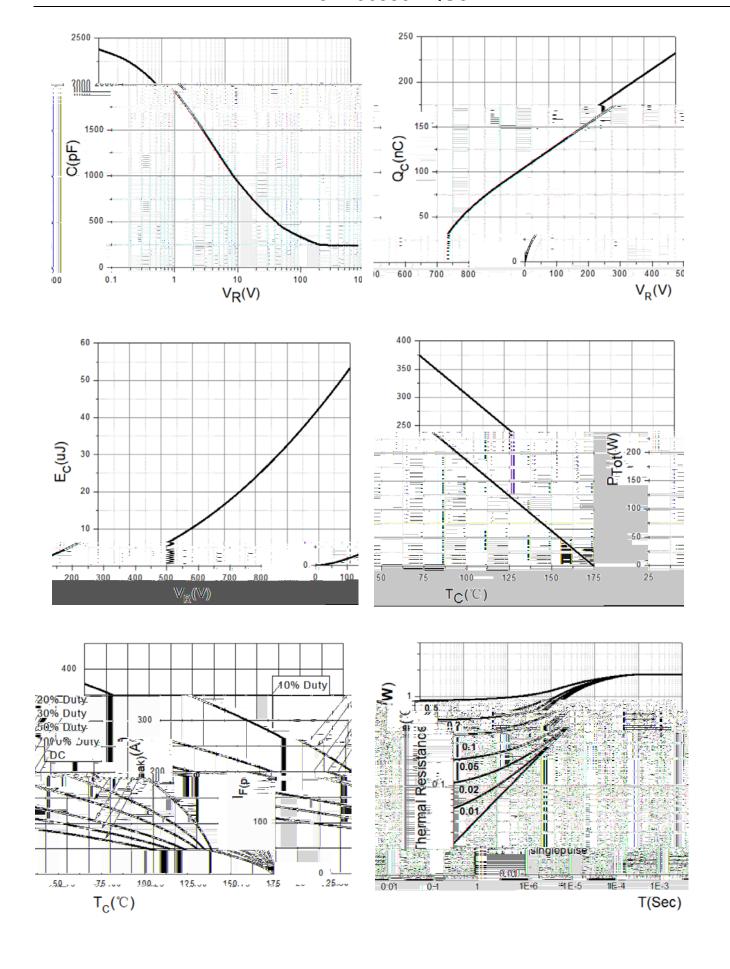

#### **Outline Dimensions**

| TO-263 |  |  |
|--------|--|--|
|        |  |  |
|        |  |  |
|        |  |  |
|        |  |  |
|        |  |  |
|        |  |  |
|        |  |  |
|        |  |  |
|        |  |  |
|        |  |  |
|        |  |  |
|        |  |  |
|        |  |  |
|        |  |  |
|        |  |  |